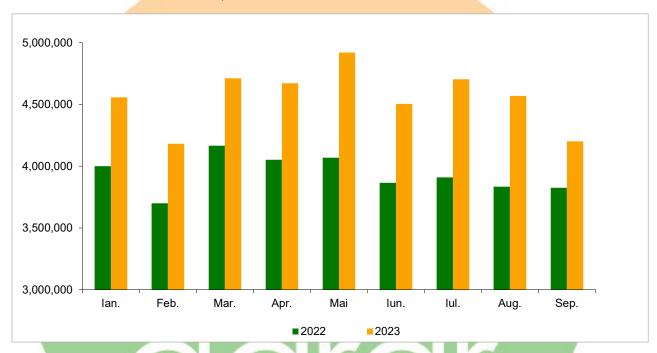

In the first 9 months of 2023, the amount of milk delivered by DN AGRAR Group increased by 15.8%, compared to the same period last year.

The data are presented, in detail, in the Table no. 1 and in Figure no. 1.

**Chart no. 1** - Evolution of the quantity of milk delivered monthly by DN AGRAR Group at 9 months 2023 vs. 9 months 2022, in liters